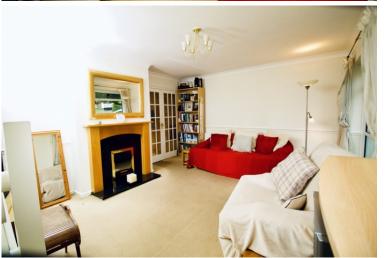

**Cloakroom** - This light and airy cloakroom has laminate flooring, has a white suite with toilet, and wash basin, obscure panel double glazed window to the side and a wall mounted radiator.

**Living Room** - Entered via a wooden door, the lounge is carpeted throughout with a wall mounted radiator offering ample heating on those cold winter nights, power sockets, T.V point and a UPVC double glazed window overlooking the front garden. With stairs leading to the first floor. Feature electric fireplace this room provides the perfect spot for the family to relax and enjoy an evening company together, whether in conversation or in front of the TV. The lounge also has a glazed door leading through into the Kitchen.