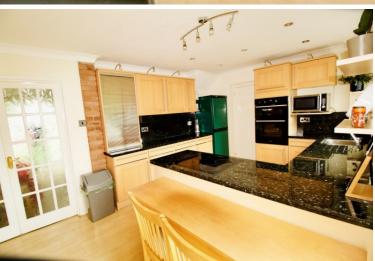

**Kitchen/Breakfast Room** - With a wide range of modern and stylish eye level and base units with ample storage facilities. The kitchen provides the beating heart of any family home and this one provides ample space for the whole family to enjoy. With room for a breakfast bar/table the kitchen provides the perfect spot to prepare meals and entertain simultaneously. One and Half stainless steel sink drainer unit with mixer taps. Integrated dish washer, fitted electric double oven and electric hob amplifies the quality of this fitted kitchen. Wood laminate flooring. Large uPVC double glazed windows to rear aspect over looking the sun trap of the south facing rear garden and space for a fridge freezer. Granite work surfaces and splash backs. Door to Dining room.