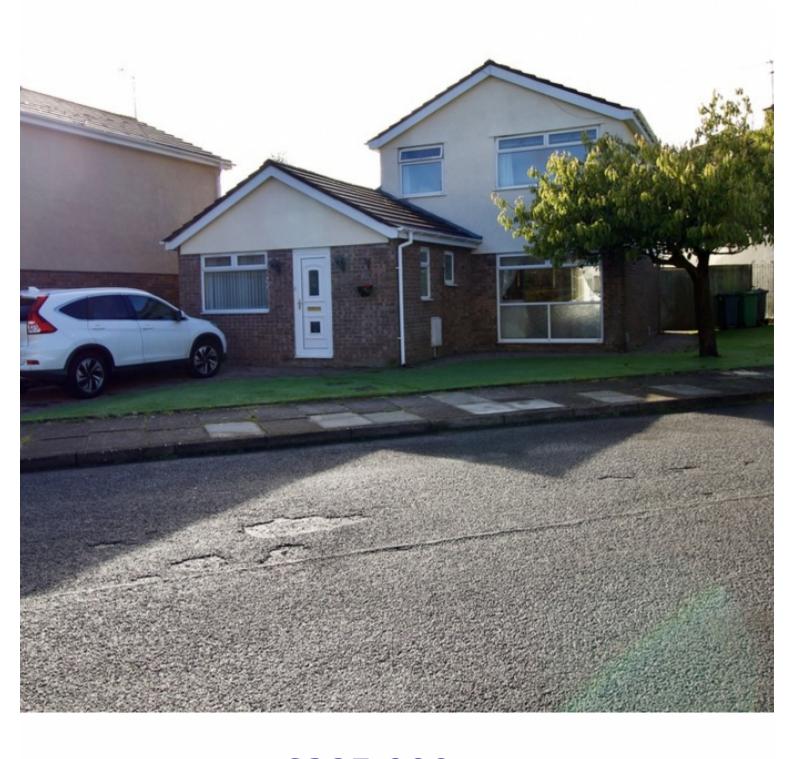

**£325,000** OIRO

Hazel Tree Close, Radyr

Detached House | 3 Bedrooms | 2 Bathrooms

### **Property Description**

MOVE STRAIGHT IN! A BEAUTIFULLY PRESENTED modern three bedroom detached home with LOADS of space for a family to grow. LARGE SOUTH FACING REAR GARDEN! This property is ideally located in a quiet close in the sought after Village location of Radyr.

#### Outside

**Front Garden** - Mainly laid to lawn, pathway to side access, driveway leading to the front of the property with space for the family vehicle.

**Rear Garden** - A private and enclosed rear sun trap of a SOUTH facing garden providing multiple areas for enjoyment. The patio area located directly outside the dining room and kitchen, is an ideal spot for a relaxing drink after work or those special family BBQs. This is a mature and well established garden with shrubs and planting borders. Lovingly looked after by the current owners, the garden is waiting for a new family to enjoy it. A further patio can be found at the bottom of the garden ideal for Al Fresco Dinning. Wooden gate leading to the front garden and two sheds.