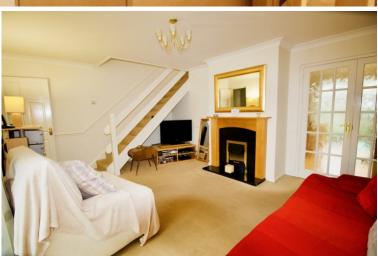

**Cloakroom** - This light and airy cloakroom has laminate flooring, has a white suite with toilet, and wash basin, obscure panel double glazed window to the side and a wall mounted radiator.

**Living Room** - Entered via a wooden door, the lounge is carpeted throughout with a wall mounted radiator offering ample heating on those cold winter nights, power sockets, T.V point and a UPVC double glazed window overlooking the front garden. With stairs leading to the first floor. Feature electric fireplace this room provides the perfect spot for the family to relax and enjoy an evening company together, whether in conversation or in front of the TV. The lounge also has a glazed door leading through into the Kitchen.