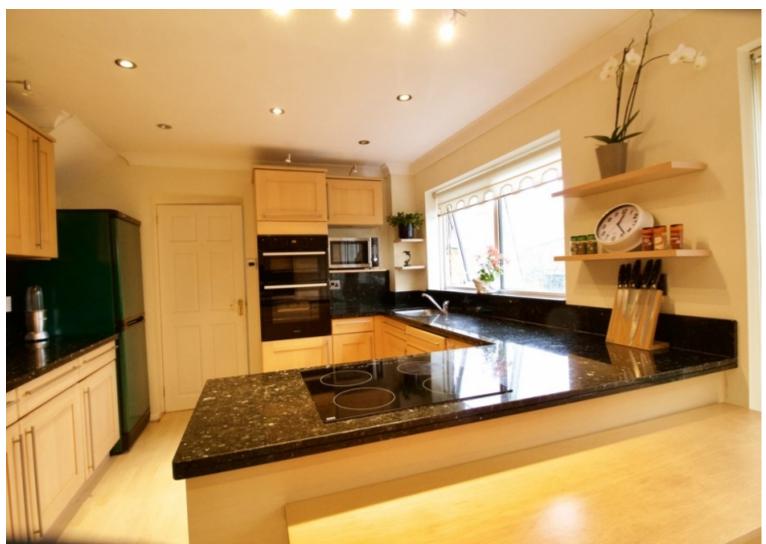

**Kitchen/Breakfast Room** - With a wide range of modern and stylish eye level and base units with ample storage facilities. The kitchen provides the beating heart of any family home and this one provides ample space for the whole family to enjoy. With room for a breakfast bar/table the kitchen provides the perfect spot to prepare meals and entertain simultaneously. One and Half stainless steel sink drainer unit with mixer taps. Integrated dish washer, fitted electric double oven and electric hob amplifies the quality of this fitted kitchen. Wood laminate flooring. Large uPVC double glazed windows to rear aspect over looking the sun trap of the south facing rear garden and space for a fridge freezer. Granite work surfaces and splash backs. Door to Dining room.