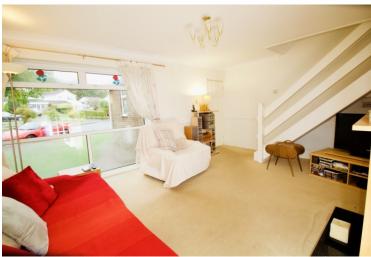

**Cloakroom** - This light and airy cloakroom has laminate flooring, has a white suite with toilet, and wash basin, obscure panel double glazed window to the side and a wall mounted radiator.

**Living Room** - Entered via a wooden door, the lounge is carpeted throughout with a wall mounted radiator offering ample heating on those cold winter nights, power sockets, T.V point and a UPVC double glazed window overlooking the front garden. With stairs leading to the first floor. Feature electric fireplace this room provides the perfect spot for the family to relax and enjoy an evening company together, whether in conversation or in front of the TV. The lounge also has a glazed door leading through into the Kitchen.