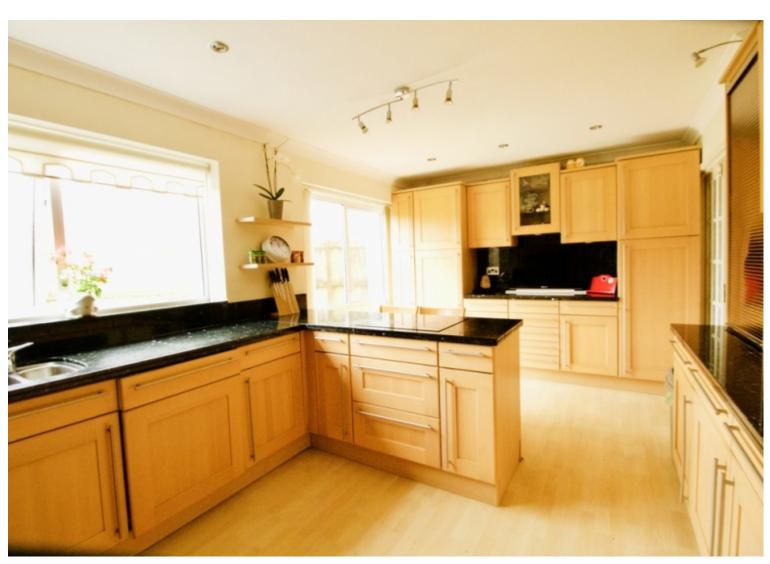

**Kitchen/Breakfast Room** - With a wide range of modern and stylish eye level and base units with ample storage facilities. The kitchen provides the beating heart of any family home and this one provides ample space for the whole family to enjoy. With room for a breakfast bar/table the kitchen provides the perfect spot to prepare meals and entertain simultaneously. One and Half stainless steel sink drainer unit with mixer taps. Integrated dish washer, fitted electric double oven and electric hob amplifies the quality of this fitted kitchen. Wood laminate flooring. Large uPVC double glazed windows to rear aspect over looking the sun trap of the south facing rear garden and space for a fridge freezer. Granite work surfaces and splash backs. Door to Dining room.