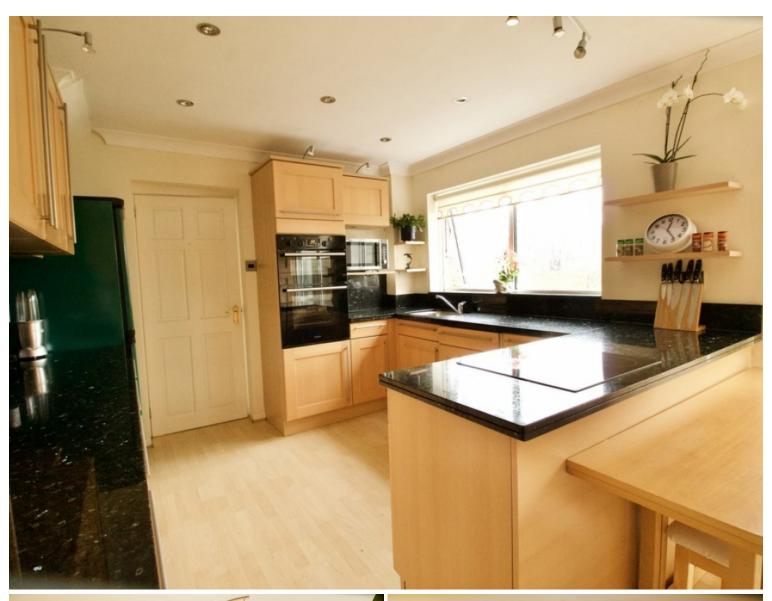

**Kitchen/Breakfast Room** - With a wide range of modern and stylish eye level and base units with ample storage facilities. The kitchen provides the beating heart of any family home and this one provides ample space for the whole family to enjoy. With room for a breakfast bar/table the kitchen provides the perfect spot to prepare meals and entertain simultaneously. One and Half stainless steel sink drainer unit with mixer taps. Integrated dish washer, fitted electric double oven and electric hob amplifies the quality of this fitted kitchen. Wood laminate flooring. Large uPVC double glazed windows to rear aspect over looking the sun trap of the south facing rear garden and space for a fridge freezer. Granite work surfaces and splash backs. Door to Dining room.